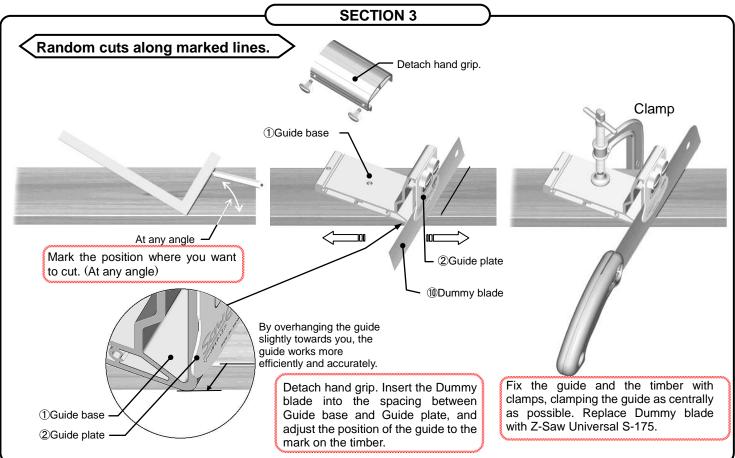

## <u></u>Caution:

Do not drop the guide or the saw as damage to them may occur.

Do not over tighten screws, as this may cause damage to screws, nuts or the guide.

Saw Guide Mini cannot be used with double-edged saws or saws which have blades thicker than 0.5mm.

Always use your Saw Guide Mini with Z-Saw Universal S-175.

Do not use this product for any purpose for which it was not intended.