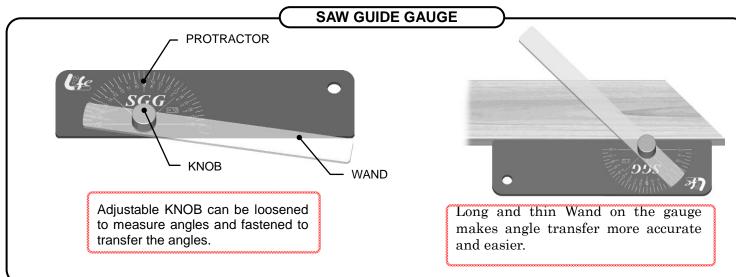

## Okada Hardware Mfg.Co.,Ltd.

561 Omura, Miki-shi, Hyogo, Japan 673-0404 Phone: +81-794-83-1111 / Fax: +81-794-83-5111

ZSGME000910-01



## Instruction Sheet Saw guide Mini Saw guide Mini





## <u></u>Caution:

Do not drop the guide or the saw as damage to them may occur.

Do not over tighten screws, as this may cause damage to screws, nuts or the guide.

Saw Guide Mini cannot be used with double-edged saws or saws which have blades thicker than 0.5mm.

Always use your Saw Guide Mini with Z-Saw Universal S-175.

Do not use this product for any purpose for which it was not intended.

## Notice:

Specifications may change without notice to improve quality.

Copyright © 2003 Okada Hardware Manufacturing Company Limited. All rights reserved.