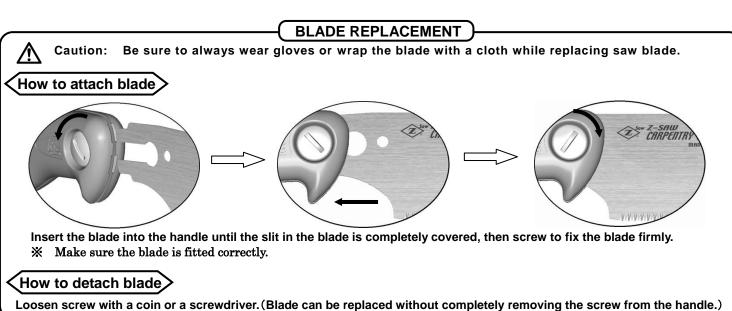

## <u></u>Caution:

Do not drop the guide or the saw as damage to them may occur.

Do not over tighten screws, as this may cause damage to screws, nuts or the guide.

Saw Guide Mini cannot be used with double-edged saws or saws which have blades thicker than 0.5mm.

Always use your Saw Guide Mini with Z-Saw Universal S-175.

Do not use this product for any purpose for which it was not intended.