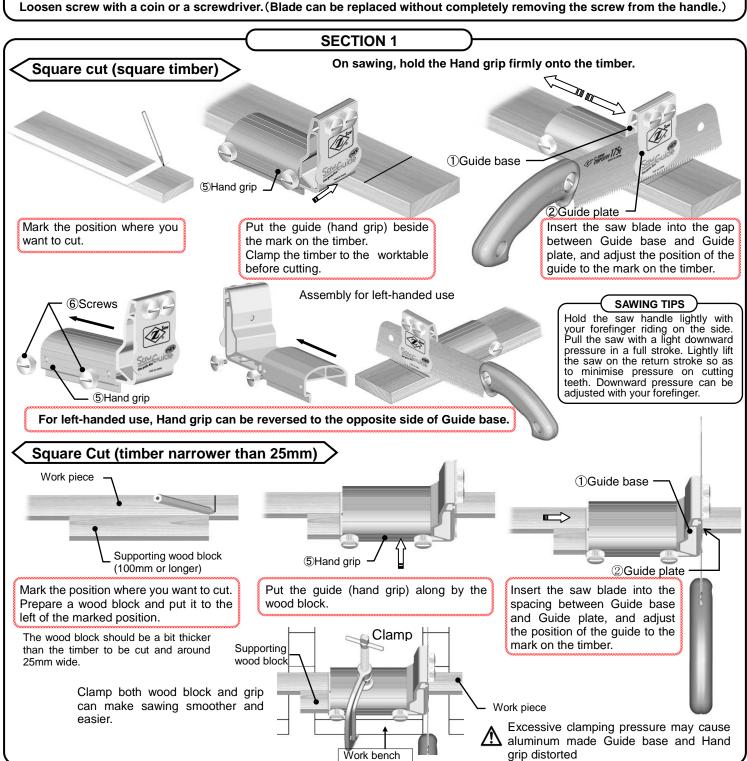

## <u></u>Caution:

Do not drop the guide or the saw as damage to them may occur.

Do not over tighten screws, as this may cause damage to screws, nuts or the guide.

Saw Guide Mini cannot be used with double-edged saws or saws which have blades thicker than 0.5mm.

Always use your Saw Guide Mini with Z-Saw Universal S-175.

Do not use this product for any purpose for which it was not intended.