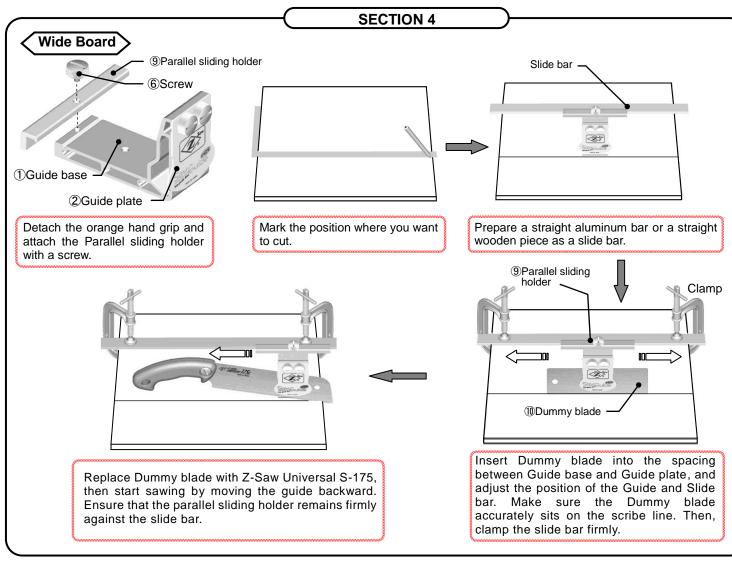

Always use your Saw Guide Mini with Z-Saw Universal S-175.

Do not use this product for any purpose for which it was not intended.