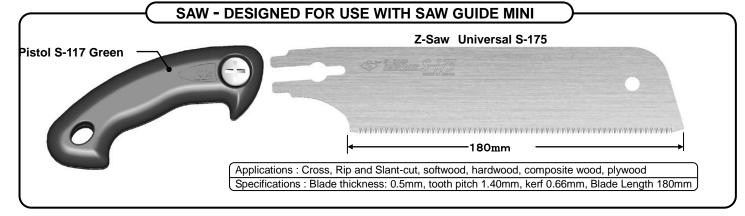

Always use your Saw Guide Mini with Z-Saw Universal S-175.

Do not use this product for any purpose for which it was not intended.