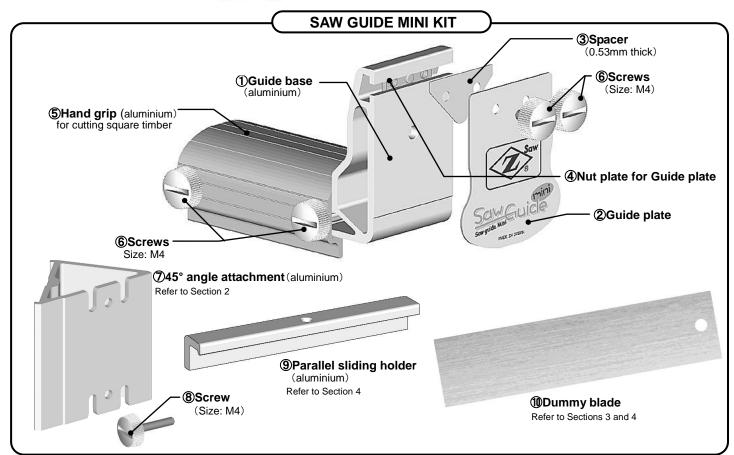

## <u></u>Caution:

Do not drop the guide or the saw as damage to them may occur.

Do not over tighten screws, as this may cause damage to screws, nuts or the guide.

Saw Guide Mini cannot be used with double-edged saws or saws which have blades thicker than 0.5mm.

Always use your Saw Guide Mini with Z-Saw Universal S-175.

Do not use this product for any purpose for which it was not intended.