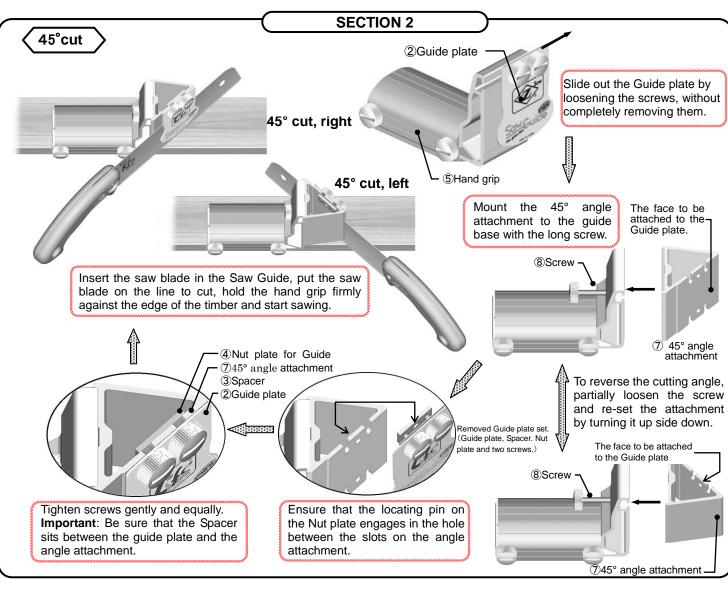

## <u></u>Caution:

Do not drop the guide or the saw as damage to them may occur.

Do not over tighten screws, as this may cause damage to screws, nuts or the guide.

Saw Guide Mini cannot be used with double-edged saws or saws which have blades thicker than 0.5mm.

Always use your Saw Guide Mini with Z-Saw Universal S-175.

Do not use this product for any purpose for which it was not intended.